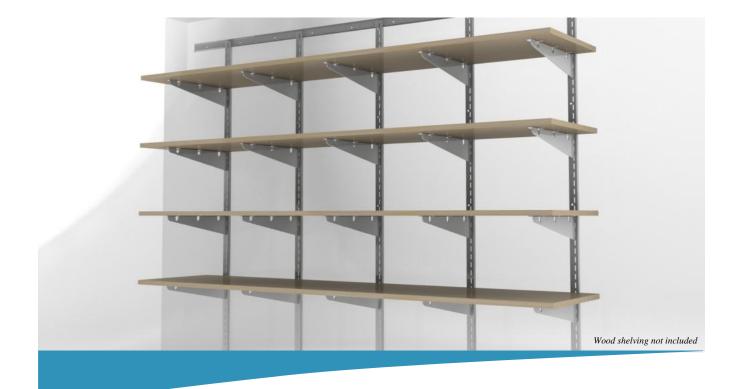

## HEAVY DUTY FULLY ADJUSTABLE SHELF SYSTEM.

A heavy duty shelf system for any use. Shelf spacings are fully adjustable and three different shelf bracket lengths are available. Optimal shelf

widths are 12" 16" and 24". A convenient cross hanger is supplied so that all shelf brackets are perfectly aligned.

## 66 This is simply the most adjustable and straightforward shelf system on the market. <sup>99</sup>

The Infocus Heavy Duty Shelf System has a patented shelf connection system. Wing-bent tabs on each bracket allow shelf joints to be made at any bracket. This maximizes the weight capacity of the shelving material being used and eliminates the need for separate shelf connection plates.

- Easy Setup
- Fully Adjustable
- Thick 12 Gauge Material
- 3 Different Shelf Lengths
- Safety Lock System
- No Shelf Joint Required
- Baked on Powder coating