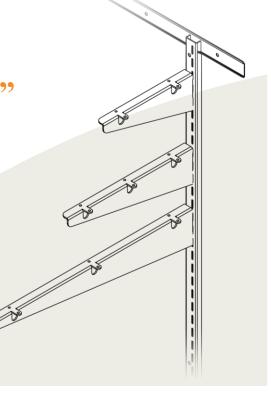

## HEAVY DUTY FULLY ADJUSTABLE SHELF SYSTEM.

A heavy duty shelf system for any use. Shelf spacings are fully adjustable and three different shelf bracket lengths are available. Optimal shelf

widths are 12" 16" and 24". A convenient cross hanger is supplied so that all shelf brackets are perfectly aligned.

## 66 This is simply the most adjustable and straightforward shelf system on the market. <sup>99</sup>

The Infocus Heavy Duty Shelf System has a patented shelf connection system. Wing-bent tabs on each bracket allow shelf joints to be made at any bracket. This maximizes the weight capacity of the shelving material being used and eliminates the need for separate shelf connection plates.